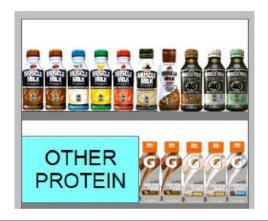

**Merchandising Tips:** Place the Gatorade Protein Recovery Shake SKU's in the Protein section of your cold vault near Muscle Milk or by using the available suction cup merchandiser & POS.