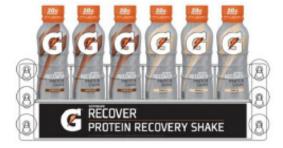

## **PROTEIN RECOVERY SHAKES**

| To order the suction cup merchandiser, completely fill out this form and fax to 877.844.5447. |                |       |  |
|-----------------------------------------------------------------------------------------------|----------------|-------|--|
| Member Name:                                                                                  |                |       |  |
| Location Name:                                                                                |                |       |  |
| Location Address:                                                                             |                |       |  |
| City:                                                                                         | State:         | Zip:  |  |
| Phone #                                                                                       | Email Address: |       |  |
| Signature:                                                                                    |                | Date: |  |