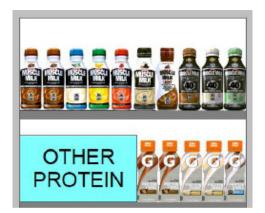

**Merchandising Tips:** Place the Gatorade Protein Recovery Shake SKU's in the Protein section of your cold vault near Muscle Milk or by using the available suction cup merchandiser & POS.